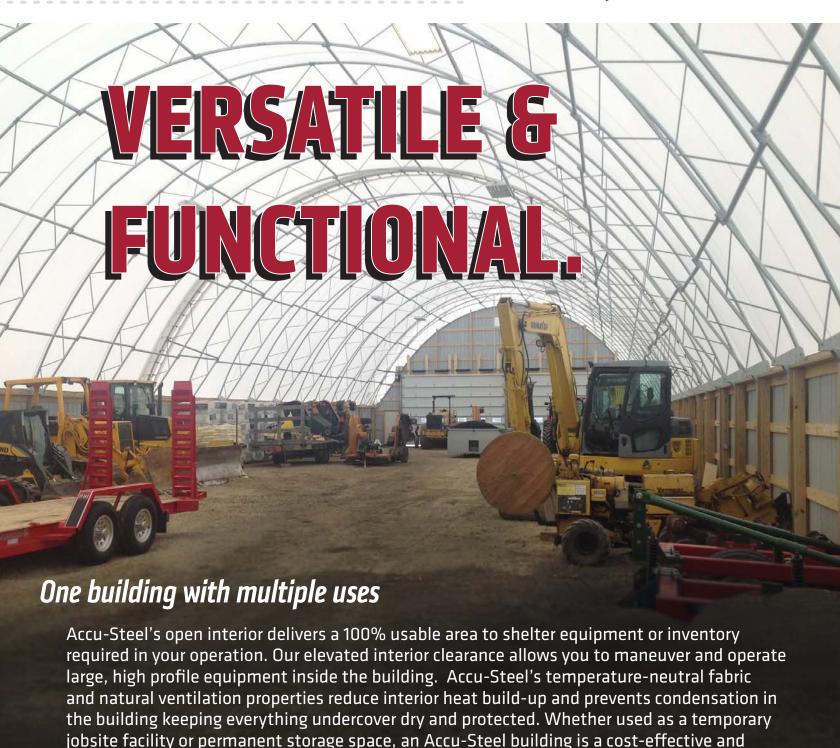

flexible alternative to a traditional machine shed.

## Accu-Advantages

 Protection from mother nature's elements reduces maintenance and preserves equipment values longer

 100% usable space – design delivers a barrier-free interior

 Tall side wall clearance allows large equipment operation inside the building

 Natural ventilation will reduce heat, condensation, and rust damage

 Eduro-Loc fabric cover prevents paint fade
6 tire rot

 Engineered to meet your specific location and needs