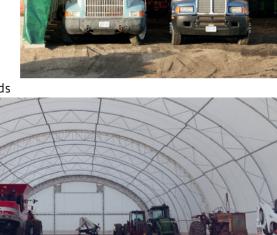

## Accu-Advantages

 Protection from mother nature's elements reduces maintenance and preserves equipment values longer

 100% usable space – design delivers a barrier-free interior

 Tall side wall clearance allows large equipment operation inside the building

## Strong and Long Lasting

- · Cold rolled steel frame
- · Enduro-Loc fabric cover does not rust or corrode
- Hot-dipped galvanized steel frames for maximum protection
- Industry leading, comprehensive 20 year warranty
- Strong enough to support conveyor systems and other accessories to the building.