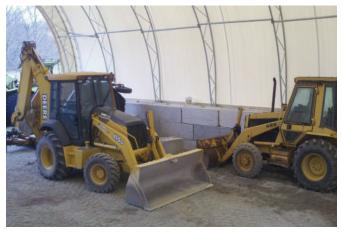

## Accu-Advantages

 Protection from mother nature's elements reduces maintenance and preserves equipment values longer

 100% usable space – design delivers a barrier-free interior

 Tall side wall clearance allows large equipment operation inside the building

 Natural ventilation will reduce heat, condensation, and rust damage

 Eduro-Loc fabric cover prevents paint fade
6 tire rot

 Engineered to meet your specific location and needs