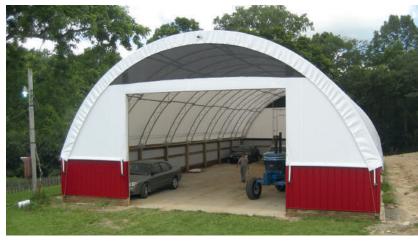

flexible alternative to a traditional machine shed.

## Accu-Advantages

 Protection from mother nature's elements reduces maintenance and preserves equipment values longer

 100% usable space – design delivers a barrier-free interior

 Tall side wall clearance allows large equipment operation inside the building