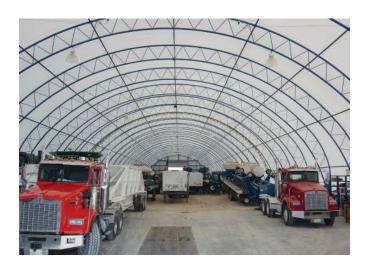

## Accu-Advantages

 Protection from mother nature's elements reduces maintenance and preserves equipment values longer

 100% usable space – design delivers a barrier-free interior

 Tall side wall clearance allows large equipment operation inside the building

 Natural ventilation will reduce heat, condensation, and rust damage

 Eduro-Loc fabric cover prevents paint fade
6 tire rot

 Engineered to meet your specific location and needs