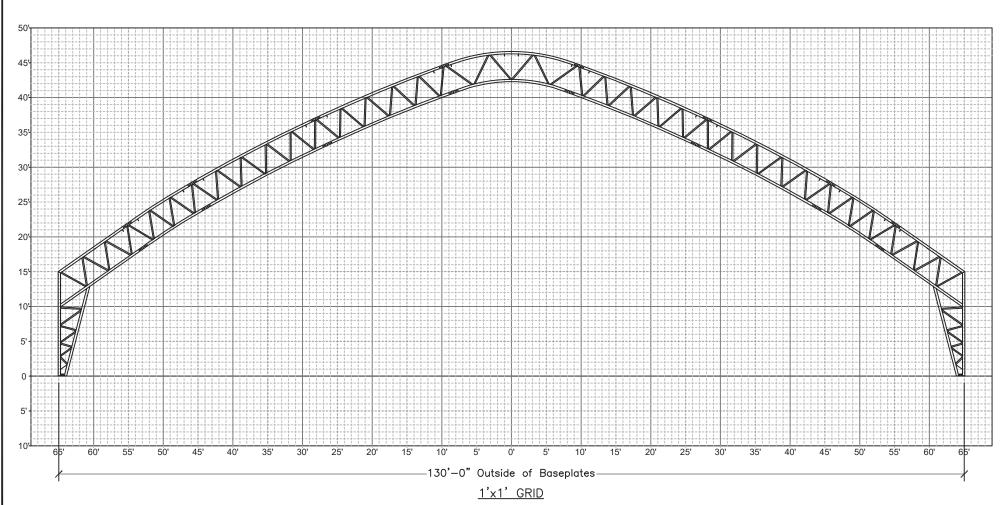

## 130' PROFILE INFINITY TRUSS

**Notes:** BASE PLATES BOTH SIDES

PROFILE SUBJECT TO CHANGE

INFORMATION PROPRIETARY TO ACCU-STEEL INC. IT SHALL NOT BE REPRODUCED, USED, OR DISCLOSED WITHOUT PRIOR WRITTEN PERMISSION OF ACCU-STEEL INC.