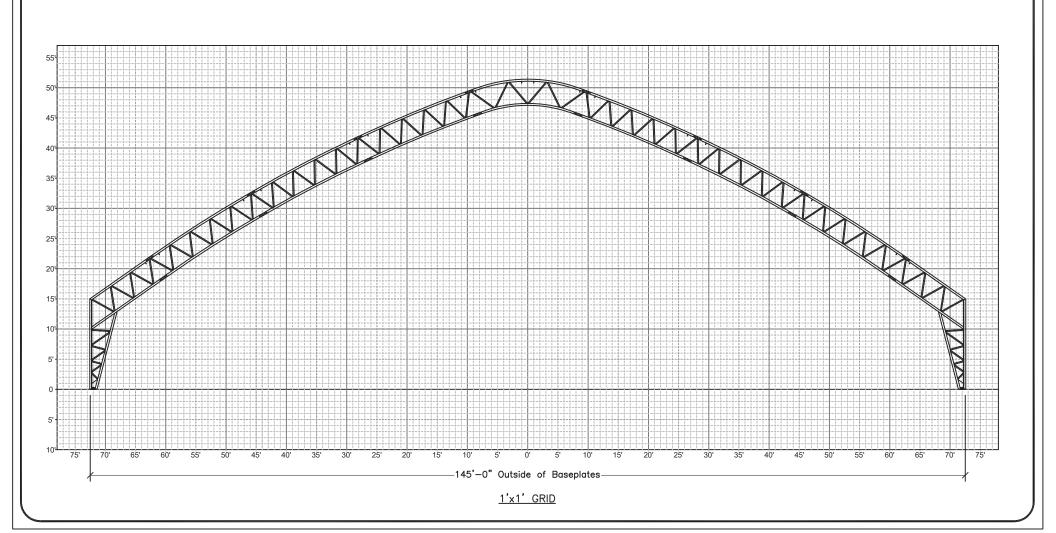

## 145' PROFILE

## **INFINITY TRUSS**

Notes: BASE PLATES BOTH SIDES

PROFILE SUBJECT TO CHANGE

THIS DOCUMENT CONTAINS INFORMATION PROPRIETARY TO ACCU-STEEL INC. IT SHALL NOT BE REPRODUCED, USED, OR DISCLOSED WITHOUT PRIOR WRITTEN
PERMISSION OF ACCU-STEEL INC.