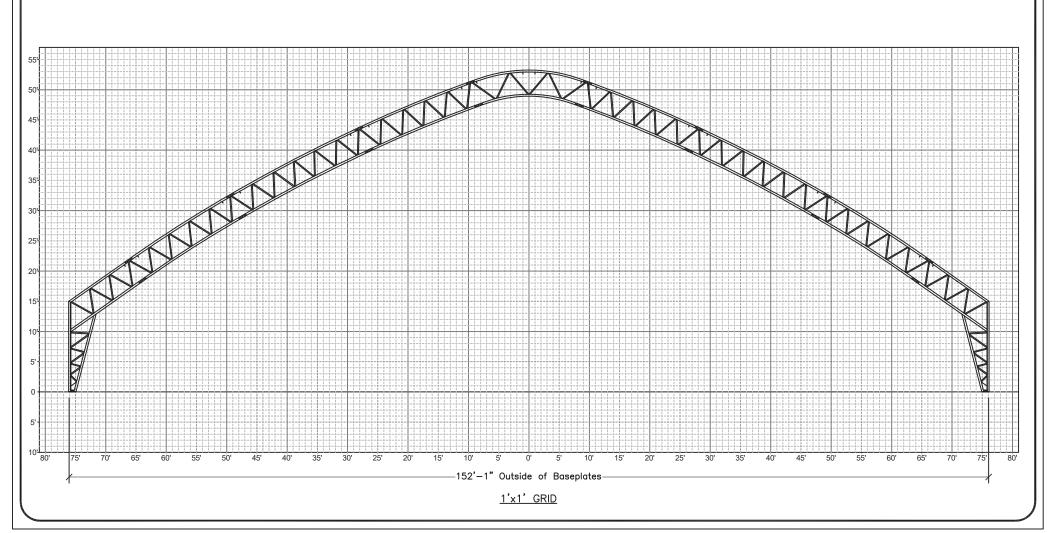

## 152' PROFILE INFINITY TRUSS

Notes: BASE PLATES BOTH SIDES

PROFILE SUBJECT TO CHANGE

I HIS DUCUMENT CONTAINS
INFORMATION PROPRIETARY TO
ACCU-STEEL INC. IT SHALL NOT BE
REPRODUCED, USED, OR DISCLOSED
WITHOUT PRIOR WRITTEN
PERMISSION OF ACCU-STEEL INC.