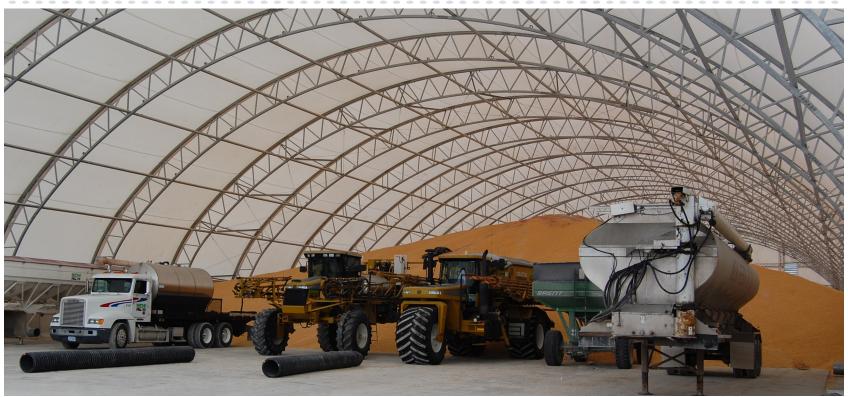

## Same Quality With More Height

Accu-Steel's Pro-Advantage buildings are an extension of our Advantage building line. They are designed to meet the customer's needs and to fit their operation applications. Proven to be one of the most efficient and economical structures for land and resource use, the Pro-Advantage offers buildings ranging from 96'4"-140' widths. If you are in the grain industry or the livestock business, purchasing bulk materials for municipalities, sheltering large equipment for mining operations or marine storage, our Pro-Advantage buildings will work for you. Let Accu-Steel help you choose the right size structure and profile for your operation.

## **Built Strong with Quality Material:**

Pro-Advantage buildings are a quality choice compared to traditional bins, bunkers, silos, or temporary poly storage. This is because they provide similar protection while offering numerous options and many years of service. Their ability to offer abundant natural light, lower energy costs, and better airflow compared to other building options is a bonus. Equipped with a hot-dipped galvanized steel frame and the high quality Enduro-Loc fabric makes for minimal maintenance.