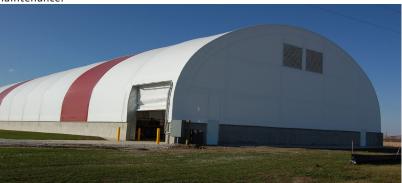

## Same Quality With More Height

Accu-Steel's Pro-Advantage buildings are an extension of our Advantage building line. They are designed to meet the customer's needs and to fit their operation applications. Proven to be one of the most efficient and economical structures for land and resource use, the Pro-Advantage offers buildings ranging from 96'4"-140' widths. If you are in the grain industry or the livestock business, purchasing bulk materials for municipalities, sheltering large equipment for mining operations or marine storage, our Pro-Advantage buildings will work for you. Let Accu-Steel help you choose the right size structure and profile for your operation.

## **Built Strong with Quality Material:**

Pro-Advantage buildings are a quality choice compared to traditional bins, bunkers, silos, or temporary poly storage. This is because they provide similar protection while offering numerous options and many years of service. Their ability to offer abundant natural light, lower energy costs, and better airflow compared to other building options is a bonus. Equipped with a hot-dipped galvanized steel frame and the high quality Enduro-Loc fabric makes for minimal maintenance.