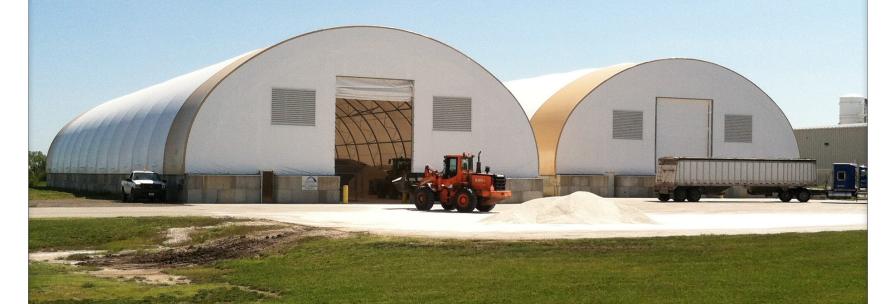

## Same Quality With More Height

Accu-Steel's Pro-Advantage buildings are an extension of our Advantage building line. They are designed to meet the customer's needs and to fit their operation applications. Proven to be one of the most efficient and economical structures for land and resource use, the Pro-Advantage offers buildings ranging from 96'4"-140' widths. If you are in the grain industry or the livestock business, purchasing bulk materials for municipalities, sheltering large equipment for mining operations or marine storage, our Pro-Advantage buildings will work for you. Let Accu-Steel help you choose the right size structure and profile for your operation.

## **Built Strong with Quality Material:**

Pro-Advantage buildings are a quality choice compared to traditional bins, bunkers, silos, or temporary poly storage. This is because they provide similar protection while offering numerous options and many years of service. Their ability to offer abundant natural light, lower energy costs, and better airflow compared to other building options is a bonus. Equipped with a hot-dipped galvanized steel frame and the high quality Enduro-Loc fabric makes for minimal maintenance.