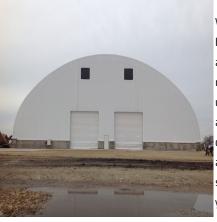

## Same Quality With More Height

Accu-Steel's Pro-Advantage buildings are an extension of our Advantage building line. They are designed to meet the customer's needs and to fit their operation applications. Proven to be one of the most efficient and economical structures for land and resource use, the Pro-Advantage offers buildings ranging from 96'4"-140' widths. If you are in the grain industry or the livestock business, purchasing bulk materials for municipalities, sheltering large equipment for mining operations or marine storage, our Pro-Advantage buildings will work for you. Let Accu-Steel help you choose the right size structure and profile for your operation.

## **Built Strong with Quality Material:**

Pro-Advantage buildings are a quality choice compared to traditional bins, bunkers, silos, or temporary poly storage. This is because they provide similar protection while offering numerous options and many years of service. Their ability to offer abundant natural light, lower energy costs, and better airflow compared to other building options is a bonus. Equipped with a hot-dipped galvanized steel frame and the high quality Enduro-Loc fabric makes for minimal maintenance.