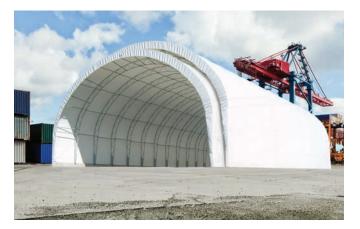

## Cranable

Cranable temporary buildings allow us to build the structure in one location and lift the completed product to its final destination quickly and easily. This option is ideal for areas that are difficult to access, or for sites that are difficult to build on. Our cranable buildings are also preferred when covering existing structures or materials that cannot be moved.