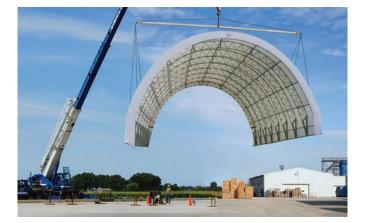

## Cranable

Cranable temporary buildings allow us to build the structure in one location and lift the completed product to its final destination quickly and easily. This option is ideal for areas that are difficult to access, or for sites that are difficult to build on. Our cranable buildings are also preferred when covering existing structures or materials that cannot be moved.