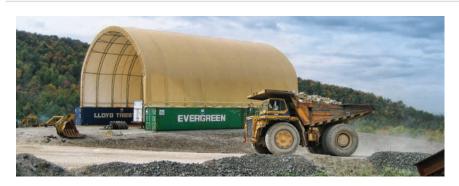

## Durability and strength, wherever you need it.

Accu-Steel temporary buildings are the perfect solution for virtually any application, from temporary warehouse structures to marine storage buildings, from recreational use to construction sites. With our temporary buildings, you get the unsurpassed quality that sets our fabric-covered buildings apart plus the unbeatable versatility of a temporary structure. And because our temporary buildings can be easily relocated, Accu-Steel is the ultimate choice for your portability needs.