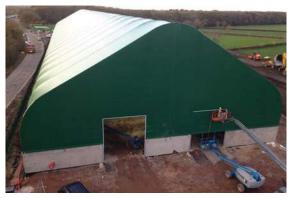

## **Accu-Steel Advantages**

Your naturally lit Accu-Steel building features an open interior and an unmatched sidewall height giving you 100% usable space for storing and protecting a variety of products. The quick permitting process allows you to get your assets undercover and protected faster. Accu-Steel's thermal neutral fabric coupled with the natural ventilation properties of the building reduces interior heat build-up and prevents condensation from developing inside the building. Accu-Steel buildings are used as temporary storage facilities or can give you many years of service as a permanent, cost-effective, multi-purpose storage facility.

Your Accu-Steel building is fully engineered to meet your site's specific conditions and unique needs. Our buildings are fabricated using non-corrosive components including our cold rolled, hot dipped galvanized steel frame and Enduro-Loc fabric covers. Our quality materials and superior workmanship are why we can offer you an industry leading, 20 year comprehensive warranty.