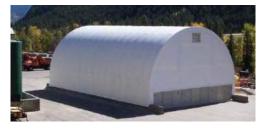

## **Accu-Steel Advantages**

Your naturally lit Accu-Steel building features an open interior and an unmatched sidewall height giving you 100% usable space for storing and protecting a variety of products. The quick permitting process allows you to get your assets undercover and protected faster. Accu-Steel's thermal neutral fabric coupled with the natural ventilation properties of the building reduces interior heat build-up and prevents condensation from developing inside the building. Accu-Steel buildings are used as temporary storage facilities or can give you many years of service as a permanent, cost-effective, multi-purpose storage facility.

Your Accu-Steel building is fully engineered to meet your site's specific conditions and unique needs. Our buildings are fabricated using non-corrosive components including our cold rolled, hot dipped galvanized steel frame and Enduro-Loc fabric covers. Our quality materials and superior workmanship are why we can offer you an industry leading, 20 year comprehensive warranty.