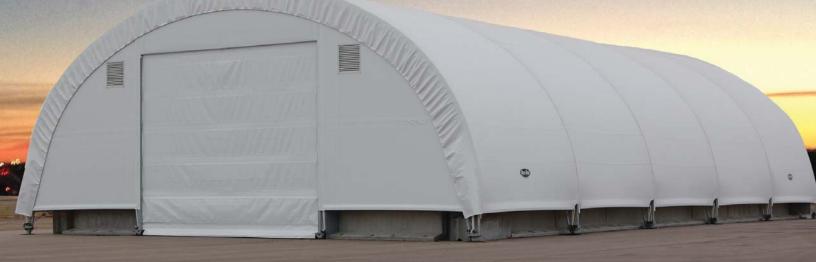

## Buy supplies during the off-peak season and save money

Accu-Steel's salt, sand and de-icing storage buildings protect the condition and effectiveness of your inventory— no matter the weather! Purchasing your supplies and stockpiling them during the off-season allows you to save money and be ready for that first snow or ice storm. Your stored products are sheltered from wind, rain, sun, or snow so you won't have to worry about product shrink or runoff. The Accu-Steel building's clear-span, no barrier interiors and high sidewall height designs allow your operators to load and unload without the concern of hitting an interior support post or the truss bottom chord.

## **Accu-Steel Advantages**

Your naturally lit Accu-Steel building features an open interior and an unmatched sidewall height giving you 100% usable space for storing and protecting a variety of products. The quick permitting process allows you to get your assets undercover and protected faster. Accu-Steel's thermal neutral fabric coupled with the natural ventilation properties of the building reduces interior heat build-up and prevents condensation from developing inside the building. Accu-Steel buildings are used as temporary storage facilities or can give you many years of service as a permanent, cost-effective, multi-purpose storage facility.