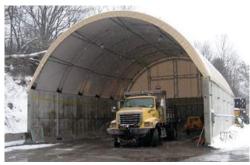

## SALT STORAGE SOLUTIONS.

## Buy supplies during the off-peak season and save money

Accu-Steel's salt, sand and de-icing storage buildings protect the condition and effectiveness of your inventory— no matter the weather! Purchasing your supplies and stockpiling them during the off-season allows you to save money and be ready for that first snow or ice storm. Your stored products are sheltered from wind, rain, sun, or snow so you won't have to worry about product shrink or runoff. The Accu-Steel building's clear-span, no barrier interiors and high sidewall height designs allow your operators to load and unload without the concern of hitting an interior support post or the truss bottom chord.