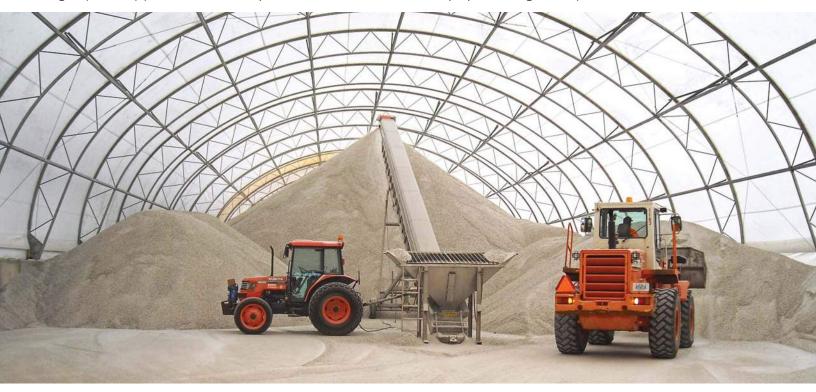

## Buy supplies during the off-peak season and save money

Accu-Steel's salt, sand and de-icing storage buildings protect the condition and effectiveness of your inventory— no matter the weather! Purchasing your supplies and stockpiling them during the off-season allows you to save money and be ready for that first snow or ice storm. Your stored products are sheltered from wind, rain, sun, or snow so you won't have to worry about product shrink or runoff. The Accu-Steel building's clear-span, no barrier interiors and high sidewall height designs allow your operators to load and unload without the concern of hitting an interior support post or the truss bottom chord.

## **Accu-Steel Advantages**

Your naturally lit Accu-Steel building features an open interior and an unmatched sidewall height giving you 100% usable space for storing and protecting a variety of products. The quick permitting process allows you to get your assets undercover and protected faster. Accu-Steel's thermal neutral fabric coupled with the natural ventilation properties of the building reduces interior heat build-up and prevents condensation from developing inside the building. Accu-Steel buildings are used as temporary storage facilities or can give you many years of service as a permanent, cost-effective, multi-purpose storage facility.