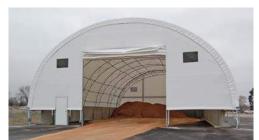

## SALT STORAGE SOLUTIONS.

## Buy supplies during the off-peak season and save money

Accu-Steel's salt, sand and de-icing storage buildings protect the condition and effectiveness of your inventory— no matter the weather! Purchasing your supplies and stockpiling them during the off-season allows you to save money and be ready for that first snow or ice storm. Your stored products are sheltered from wind, rain, sun, or snow so you won't have to worry about product shrink or runoff. The Accu-Steel building's clear-span, no barrier interiors and high sidewall height designs allow your operators to load and unload without the concern of hitting an interior support post or the truss bottom chord.