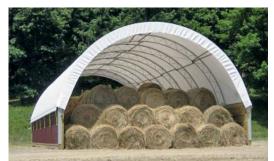

Hay bales stored under cover lose 60% less than bales wrapped and stored outside.\*

\*Based on Iowa State University Extension Hay Storage Cost Comparison (copyright 2013)

#### **Bale Capacity Chart**

|          | _     |       |       |       |
|----------|-------|-------|-------|-------|
| SIZE     | 4 x 4 | 4 x 5 | 5 x 5 | 6 x 5 |
| 30 x 40  | 180   | 144   | 120   | 96    |
| 30 x 60  | 270   | 216   | 180   | 144   |
| 30 x 70  | 306   | 252   | 210   | 168   |
| 30 x 90  | 396   | 324   | 270   | 216   |
| 40 x 50  | 324   | 270   | 210   | 150   |
| 40 x 80  | 540   | 432   | 336   | 240   |
| 40 x 100 | 675   | 540   | 420   | 300   |
| 50 x 60  | 495   | 405   | 324   | 252   |
| 50 x 80  | 660   | 540   | 432   | 336   |
| 50 x 100 | 825   | 675   | 540   | 420   |
| 60 x 60  | 585   | 468   | 360   | 288   |
| 60 x 80  | 780   | 624   | 480   | 384   |
| 60 x 100 | 975   | 780   | 600   | 480   |
| 70 x 80  | 960   | 768   | 576   | 480   |
| 70 x 100 | 1200  | 960   | 720   | 600   |
| 70 x 120 | 1200  | 1152  | 864   | 720   |
| 80 x 80  | 1080  | 864   | 672   | 576   |
| 80 x 120 | 1620  | 1296  | 1008  | 864   |
| 80 x 160 | 2160  | 1728  | 1344  | 1152  |