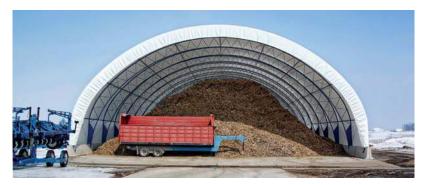

# If your feed is not covered you are just guessing.

Take the guesswork out of your feeding operation. The Accu-Steel cover building protects your feed commodities from wind, rain, sun, or snow, maintaining its nutritional value; and reducing your product shrink. When you deliver higher quality feed to your livestock, you experience a more efficient conversion putting more money in your pocket. Our clear-span interior offers you barrier free storage space for easy loading and unloading. Accu-Steel buildings are designed to your specifications and engineered to your local codes. Manufactured using high quality, non-corrosive materials, an Accu-Steel building offers the longest warranty in the industry.

#### **Delivering Unmatched Advantages**

- Commodities are protected from shrink and spoilage
- More efficient livestock performance realized
- Natural ventilation eliminates heat damage and moisture loss
- Hot-dipped galvanized frame and HL-13 covers underwrite our 20-year product warranty
- Natural lighting creates a bright interior, eliminates sun damage
- Maintains product quality, no nutrient loss or product deterioration