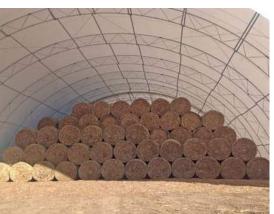

# If your feed is not covered you are just guessing.

Take the guesswork out of your feeding operation. The Accu-Steel cover building protects your feed commodities from wind, rain, sun, or snow, maintaining its nutritional value; and reducing your product shrink. When you deliver higher quality feed to your livestock, you experience a more efficient conversion putting more money in your pocket. Our clear-span interior offers you barrier free storage space for easy loading and unloading. Accu-Steel buildings are designed to your specifications and engineered to your local codes. Manufactured using high quality, non-corrosive materials, an Accu-Steel building offers the longest warranty in the industry.

Hay bales stored under cover lose 60% less than bales wrapped and stored outside.\*

\*Based on Iowa State University Extension Hay Storage Cost Comparison (copyright 2013)