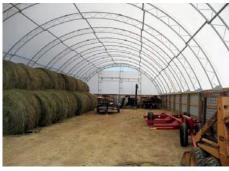

Hay bales stored under cover lose 60% less than bales wrapped and stored outside.\*

\*Based on Iowa State University Extension Hay Storage Cost Comparison (copyright 2013)

#### **Bale Capacity Chart**

|          | _     |       |       |       |
|----------|-------|-------|-------|-------|
| SIZE     | 4 x 4 | 4 x 5 | 5 x 5 | 6 x 5 |
| 30 x 40  | 180   | 144   | 120   | 96    |
| 30 x 60  | 270   | 216   | 180   | 144   |
| 30 x 70  | 306   | 252   | 210   | 168   |
| 30 x 90  | 396   | 324   | 270   | 216   |
| 40 x 50  | 324   | 270   | 210   | 150   |
| 40 x 80  | 540   | 432   | 336   | 240   |
| 40 x 100 | 675   | 540   | 420   | 300   |
| 50 x 60  | 495   | 405   | 324   | 252   |
| 50 x 80  | 660   | 540   | 432   | 336   |
| 50 x 100 | 825   | 675   | 540   | 420   |
| 60 x 60  | 585   | 468   | 360   | 288   |
| 60 x 80  | 780   | 624   | 480   | 384   |
| 60 x 100 | 975   | 780   | 600   | 480   |
| 70 x 80  | 960   | 768   | 576   | 480   |
| 70 x 100 | 1200  | 960   | 720   | 600   |
| 70 x 120 | 1200  | 1152  | 864   | 720   |
| 80 x 80  | 1080  | 864   | 672   | 576   |
| 80 x 120 | 1620  | 1296  | 1008  | 864   |
| 80 x 160 | 2160  | 1728  | 1344  | 1152  |